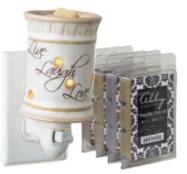

Warming bulb quickly melts wax.

Eliminates fire hazard.

Live Laugh Love

**Pluggable Warmer** 

**#1174** \$20.00

#### Live Laugh Love Pluggable Warmer Gift Set

**#1086** \$35.00 Includes electric warmer and 4 wax melts (Rose Water, Caribbean Holiday, Leather and Eucalyptus Mint) 2.5 oz each - 10 oz total \*Sorry, no substitutions