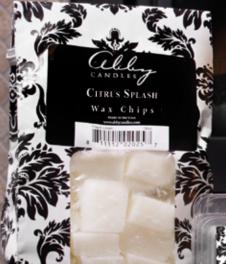

### Signature Collection

16oz Jar

\$28

8oz Jar \$20

16oz Wax Chips **\$20** 

6oz Spray **\$15** 

Our soy blend wax candles and melts combine creamy smooth wax with rich colors, and the finest fragrance oils.

## Signature Collection

16oz Jar **\$28**  8oz Jar W \$20

16oz 6oz Wax Chips Spray \$20 \$15

Our soy blend wax candles and melts combine creamy smooth wax with rich colors, and the finest fragrance oils.

# Signature Collection

\$28

\$20

|     | 6oz   |
|-----|-------|
| ips | Spray |
| )   | \$15  |
|     |       |

| Welcome Home<br>A heartwarming blend of<br>cinnamon, plums and hints<br>of floral.                                                                                                 | 1829 | 0829 | 2029 | 0629 |
|------------------------------------------------------------------------------------------------------------------------------------------------------------------------------------|------|------|------|------|
| Butterscotch<br>Brulee<br>So yummy you'll be reaching<br>for a spoon - a scent just like<br>butterscotch pudding.                                                                  | 1808 | 0808 | 2008 | 0608 |
| <b>Fall Festival</b><br>Friends, family and fun will<br>be brought to mind when you<br>smell this warm and inviting<br>fragrance that blends apples,<br>spices, pumpkin and clove. | 1882 | 0882 | 2082 | 0682 |
| <b>Lemon Drop</b><br>Cheerful and sunny, the lemon<br>and sugar mixture is sure to<br>bring a smile to your face.                                                                  | 1880 | 0880 | 2080 | 0680 |

> Front Cover: 2072 - Citrus Splash Was Chips 1065 - Bakery Variety Pack 0661 - Lavendar Vanilla Room Spray 1882 - Fall Festival