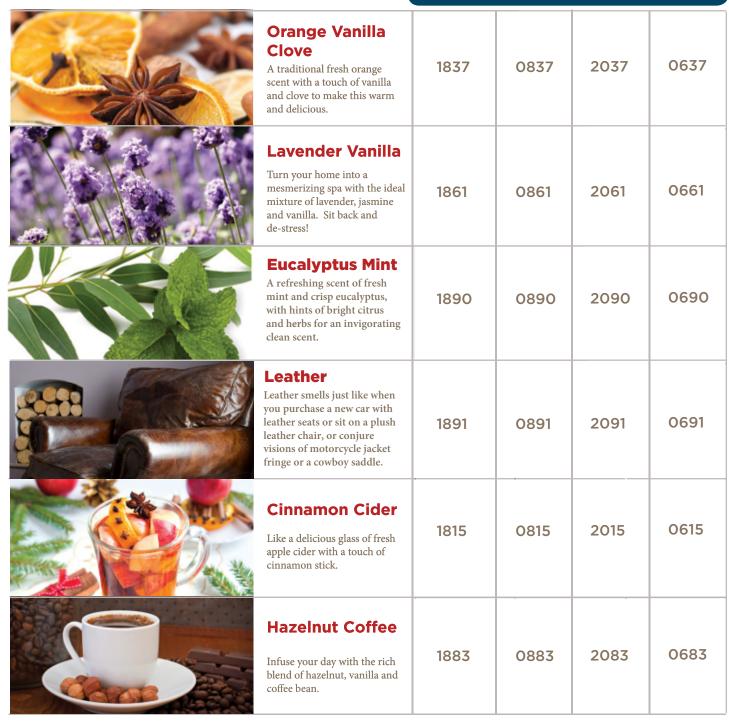

# Signature Collection

\$28

\$20

|     | 6oz   |
|-----|-------|
| ips | Spray |
| )   | \$15  |
|     |       |

| Welcome Home<br>A heartwarming blend of<br>cinnamon, plums and hints<br>of floral.                                                                                                 | 1829 | 0829 | 2029 | 0629 |
|------------------------------------------------------------------------------------------------------------------------------------------------------------------------------------|------|------|------|------|
| Butterscotch<br>Brulee<br>So yummy you'll be reaching<br>for a spoon - a scent just like<br>butterscotch pudding.                                                                  | 1808 | 0808 | 2008 | 0608 |
| <b>Fall Festival</b><br>Friends, family and fun will<br>be brought to mind when you<br>smell this warm and inviting<br>fragrance that blends apples,<br>spices, pumpkin and clove. | 1882 | 0882 | 2082 | 0682 |
| <b>Lemon Drop</b><br>Cheerful and sunny, the lemon<br>and sugar mixture is sure to<br>bring a smile to your face.                                                                  | 1880 | 0880 | 2080 | 0680 |