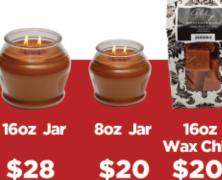

### Signature Collection

16oz Jar

\$28

8oz Jar \$20

16oz Wax Chips **\$20** 

6oz Spray **\$15** 

Our soy blend wax candles and melts combine creamy smooth wax with rich colors, and the finest fragrance oils.

Hand poured in the USA.

Our proprietary soy wax blend holds a high fragrance load providing a stronger, cleaner cold and warm throw.

## Signature Collection

16oz Jar **\$28**  8oz Jar W \$20

16oz 6oz Wax Chips Spray \$20 \$15

Our soy blend wax candles and melts combine creamy smooth wax with rich colors, and the finest fragrance oils.