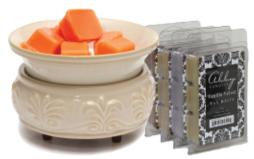

Sandstone Warmer Gift Set #1069 \$45.00

Includes electric warmer and 4 wax melts (Rose Water, Caribbean Holiday, Leather and Eucalyptus Mint) 2.5 oz each - 10 oz total \*Sorry, no substitutions

Sandstone Two-Piece Warmer with Dish #1250 \$30.00

Make a statement in any room with these decorative warmers. Designed to be used with wax chips or melts, each style adds the perfect touch of warmth and elegance to any room! \*Use only 1 to 2 wax melts at a time in your melter. Photo is for illustration purposes only.