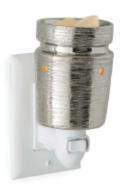

### Use wax melts and chips with our electric warmers on page 6 and 7.

The Sandstone warmer is a 2-in-1 and can be used with candles, wax melts and wax chips!

Brushed Chrome Plug-in Warmer #1142 \$20.00

White Hobnail Fragrance Warmer #1150 \$20.00

Soft Mint Fragrance Warmer #1222 \$30.00

Smokey Hobnail Vintage Fragrance Warmer #1218 \$40.00

**Jasmine Plug-in Warmer** #1138 \$20.00

Bronze Geometric 2-in-1 Electric Warmer #1257 \$30.00